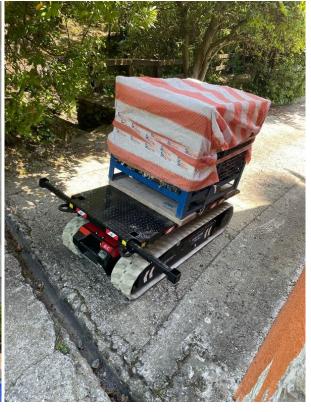

## ML LINE 3T& 6T

**Tracked Transporter** 

Levelling Technology

Electric options

Options to extend applications

ML 3.0 BL ML 6.0 BL ML 3.0 FX

#### ML 2.5 PERFORMANCE - NOW ML 3.0 BL