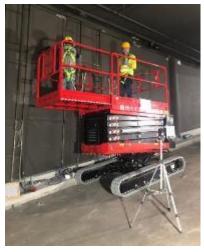

# BLLINE 8m&10m

Crawler Scissor Lift

Bi-Levelling Technology

8 and 10m Working Height

**BIBI 850** 

**BIBI 870** 

**BIBI 1090** 

**BIBI 850** 

#### **BIBI 1090 EVO**