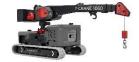

## TC LINE

Tracked Self-Levelling Crane

Levelling Technology

Electric options

1000kg Max Lifting Capacity

TC 1060

#### **T-CRANE 1060 EVO**