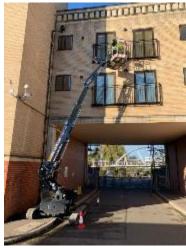

#### Spiderboom Lift

Levelling Technology

**Automatic Stabilization Technology** 

15 and 18m Working Height

#### Billennium B1890 EVO Quick-Pro