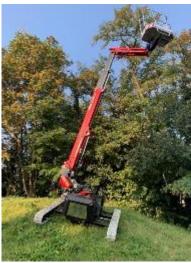

# BT LINE 15 m & 18 m

#### Spiderboom Lift

Levelling Technology

**Automatic Stabilization Technology** 

15 and 18m Working Height

#### Billennium B1890 EVO Quick-Pro