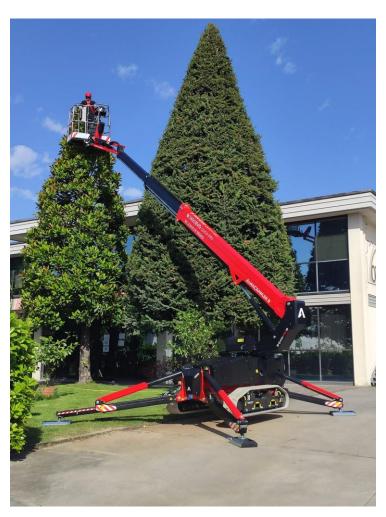

#### Spiderboom Lift

Levelling Technology

**Automatic Stabilization Technology** 

15 and 18m Working Height

#### Billennium B1890 EVO Quick-Pro