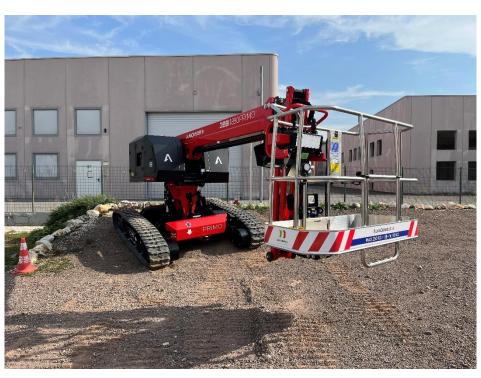

#### Crawler Telescopic Boom

Levelling Technology 12 m, 15.4 m, 16 m & 18 m Working Height

12 m, 15.4m, 16 m & 18 m

**JIBBI 1250 JIBBI U1570 JIBBI 1670** JIBBI 1890 PRIMO

#### JIBBI 1890 PRIMO