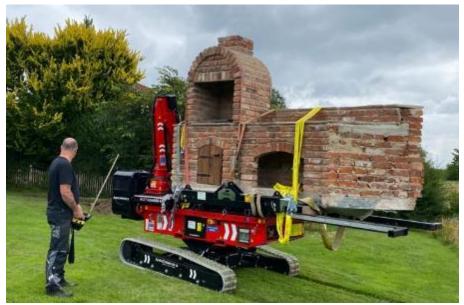

## TC LINE

Tracked Self-Levelling Crane

Levelling Technology

Electric options

1000kg Max Lifting Capacity

TC 1060

#### **T-CRANE 1060 EVO**