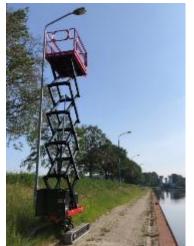

#### Spiderboom Lift

Levelling Technology

**Automatic Stabilization Technology** 

15 and 18m Working Height