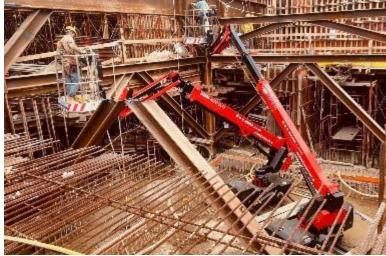

#### Crawler Telescopic Boom

Levelling Technology 12 m, 15.4 m, 16 m & 18 m Working Height

12 m, 15.4m, 16 m & 18 m

**JIBBI 1250 JIBBI U1570 JIBBI 1670** JIBBI 1890 PRIMO

#### JIBBI 1890 PRIMO