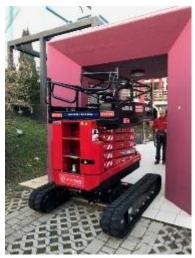

# BLLINE 8m&10m

Crawler Scissor Lift

Bi-Levelling Technology

8 and 10m Working Height

**BIBI 850** 

**BIBI 870** 

**BIBI 1090** 

**BIBI 850** 