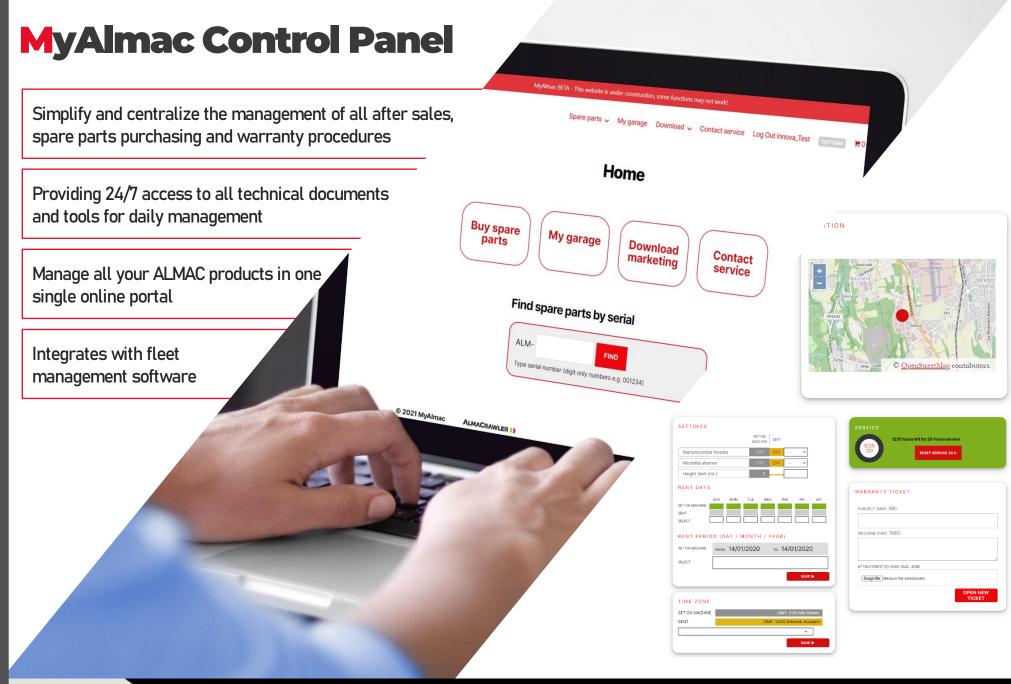

MO











#### **JIBBI 1250 EVO**





















#### **JIBBI 1670 EVO**

















#### **JIBBI U-1570 EVO**





#### JIBBI 1890 PRIMO





# BT LINE 15 m & 18 m

#### Spiderboom Lift

Levelling Technology

**Automatic Stabilization Technology** 

15 and 18m Working Height



#### Billennium B1890 EVO Quick-Pro





## ML LINE 3T& 6T

**Tracked Transporter** 

Levelling Technology

Electric options

Options to extend applications

ML 3.0 BL ML 6.0 BL ML 3.0 FX





#### ML 2.5 PERFORMANCE - NOW ML 3.0 BL













#### ML 2.5 PERFORMANCE - NOW ML 3.0 BL













#### ML 6.0











#### ML 3.0 FX















## TC LINE

Tracked Self-Levelling Crane

Levelling Technology

Electric options

1000kg Max Lifting Capacity



TC 1060

#### **T-CRANE 1060 EVO**