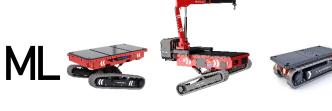

## ML LINE 3T& 6T

**Tracked Transporter** 

Levelling Technology

Electric options

Options to extend applications

ML 3.0 BL ML 6.0 BL ML 3.0 FX

#### ML 2.5 PERFORMANCE - NOW ML 3.0 BL

#### ML 6.0

#### ML 3.0 FX