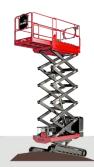

# BLLINE 8m&10m

Crawler Scissor Lift

Bi-Levelling Technology

8 and 10m Working Height

**BIBI 850** 

**BIBI 870** 

**BIBI 1090** 

**BIBI 850** 