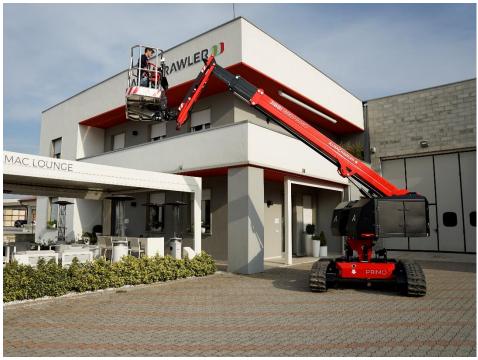

#### JIBBI 1890 PRIMO

#### Crawler Telescopic Boom

Levelling Technology 12 m, 15.4 m, 16 m & 18 m Working Height

12 m, 15.4m, 16 m & 18 m

**JIBBI 1250 JIBBI U1570 JIBBI 1670** JIBBI 1890 PRIMO