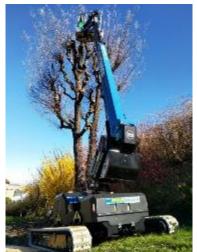

# BLLINE 8m&10m

Crawler Scissor Lift

Bi-Levelling Technology

8 and 10m Working Height

**BIBI 850** 

**BIBI 870** 

**BIBI 1090** 

**BIBI 850** 

#### **BIBI 1090 EVO**