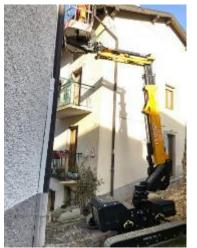

#### Crawler Telescopic Boom

Levelling Technology 12 m, 15.4 m, 16 m & 18 m Working Height

12 m, 15.4m, 16 m & 18 m

**JIBBI 1250 JIBBI U1570 JIBBI 1670** JIBBI 1890 PRIMO

#### **JIBBI 1250 EVO**