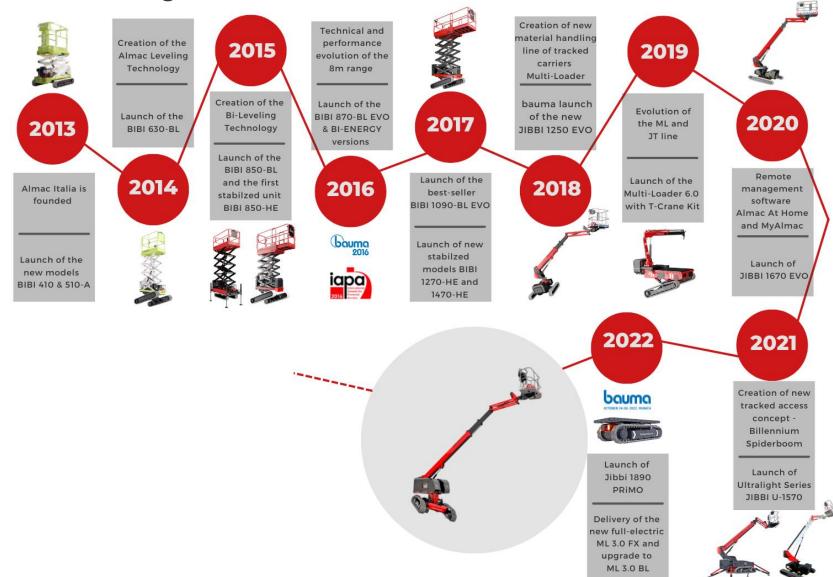

### Company Profile



#### **Our History**



#### **Our Mission**

AlmaCrawler wants to provide operators with innovative and uniquely-designed tracked equipment aerial platforms and material handling, able to cater to a wide range of applications in virtually all access scenarios, from difficult access to non-flat to sloped terrain.

#### **Our Values**

Innovation

Technology and Strategy Innovation

Quality

High-quality supply chain & Rigorous manufacturing standards

Customer Experience

Reverse design based on customer needs & Focus on customer satisfaction

#### **Our Goals**

Develop and produce technologically cuttingedge tracked equipment, expanding and consolidating current AlmaCrawler patents.



#### Facilities & International Reach



Our HQs are located in Viadana, province of Mantua (Italy), in the northern part of