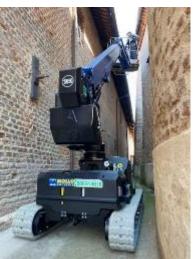

#### Crawler Telescopic Boom

Levelling Technology 12 m, 15.4 m, 16 m & 18 m Working Height

12 m, 15.4m, 16 m & 18 m

**JIBBI 1250 JIBBI U1570 JIBBI 1670** JIBBI 1890 PRIMO

#### JIBBI 1890 PRIMO