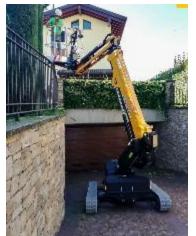

#### Crawler Telescopic Boom

Levelling Technology 12 m, 15.4 m, 16 m & 18 m Working Height

12 m, 15.4m, 16 m & 18 m

**JIBBI 1250 JIBBI U1570 JIBBI 1670** JIBBI 1890 PRIMO

#### **JIBBI 1670 EVO**