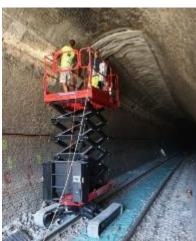

# BLLINE 8m&10m

Crawler Scissor Lift

Bi-Levelling Technology

8 and 10m Working Height

**BIBI 850** 

**BIBI 870** 

**BIBI 1090** 

**BIBI 850** 