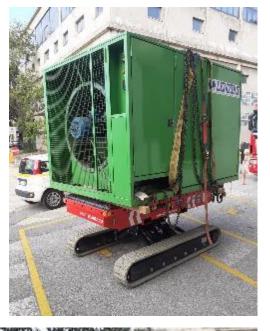

## TC LINE

Tracked Self-Levelling Crane

Levelling Technology

Electric options

1000kg Max Lifting Capacity

TC 1060

#### **T-CRANE 1060 EVO**