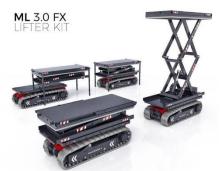

## ML LINE 3T& 6T

**Tracked Transporter** 

Levelling Technology

Electric options

Options to extend applications

ML 3.0 BL ML 6.0 BL ML 3.0 FX

#### ML 3.0 FX