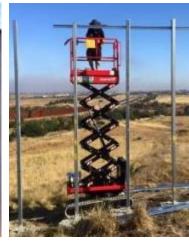

# BLLINE 8m&10m

Crawler Scissor Lift

Bi-Levelling Technology

8 and 10m Working Height

**BIBI 850** 

**BIBI 870** 

**BIBI 1090** 

**BIBI 850** 

#### **BIBI 1090 EVO**