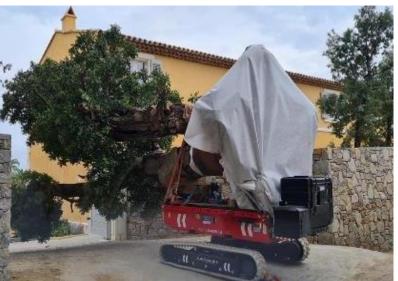

## ML LINE 3T& 6T

**Tracked Transporter** 

Levelling Technology

Electric options

Options to extend applications

ML 3.0 BL ML 6.0 BL ML 3.0 FX

#### ML 2.5 PERFORMANCE - NOW ML 3.0 BL