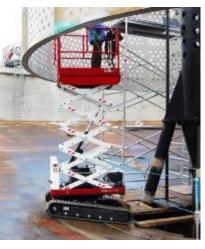

# BLLINE 8m&10m

Crawler Scissor Lift

Bi-Levelling Technology

8 and 10m Working Height

**BIBI 850** 

**BIBI 870** 

**BIBI 1090** 

**BIBI 850** 

#### **BIBI 1090 EVO**