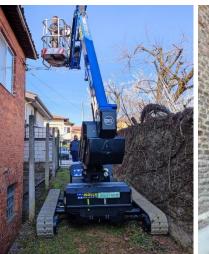

# BLLINE 8m&10m

Crawler Scissor Lift

Bi-Levelling Technology

8 and 10m Working Height

**BIBI 850** 

**BIBI 870** 

**BIBI 1090** 

**BIBI 850** 

#### **BIBI 1090 EVO**