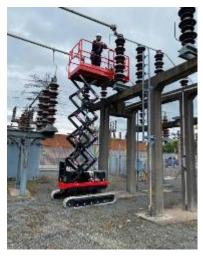

# BLLINE 8m&10m

Crawler Scissor Lift

Bi-Levelling Technology

8 and 10m Working Height

**BIBI 850** 

**BIBI 870** 

**BIBI 1090** 

**BIBI 850** 

**BIBI 870** 