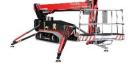

### JT LINE

#### Crawler Telescopic Boom

Levelling Technology 12 m, 15.4 m, 16 m & 18 m Working Height

12 m, 15.4m, 16 m & 18 m

**JIBBI 1250 JIBBI U1570 JIBBI 1670** JIBBI 1890 PRIMO