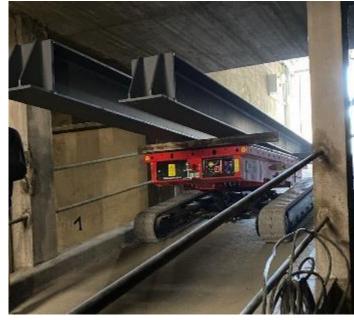

## ML LINE 3T& 6T

**Tracked Transporter** 

Levelling Technology

Electric options

Options to extend applications

ML 3.0 BL ML 6.0 BL ML 3.0 FX

#### ML 2.5 PERFORMANCE - NOW ML 3.0 BL