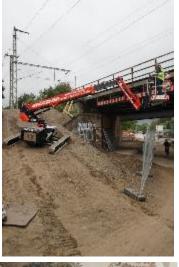

# BT LINE 15 m & 18 m

#### Spiderboom Lift

Levelling Technology

**Automatic Stabilization Technology** 

15 and 18m Working Height

#### Billennium B1890 EVO Quick-Pro