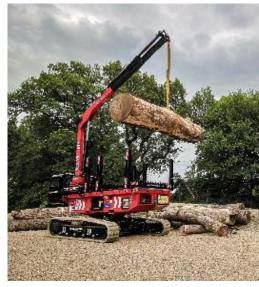

## TC LINE

Tracked Self-Levelling Crane

Levelling Technology

Electric options

1000kg Max Lifting Capacity

TC 1060

#### **T-CRANE 1060 EVO**