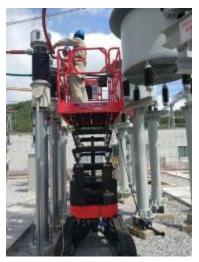

# BLLINE 8m&10m

Crawler Scissor Lift

Bi-Levelling Technology

8 and 10m Working Height

**BIBI 850** 

**BIBI 870** 

**BIBI 1090** 

**BIBI 850** 

#### **BIBI 1090 EVO**