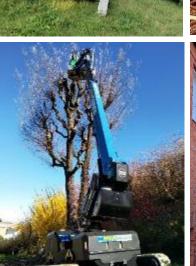

# BLLINE 8m&10m

Crawler Scissor Lift

Bi-Levelling Technology

8 and 10m Working Height

**BIBI 850** 

**BIBI 870** 

**BIBI 1090** 

**BIBI 850** 

#### **BIBI 1090 EVO**