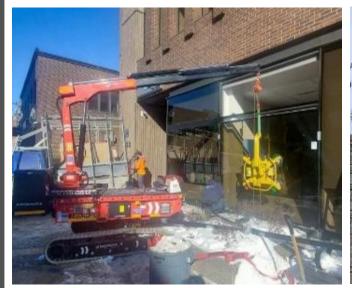

## TC LINE

Tracked Self-Levelling Crane

Levelling Technology

Electric options

1000kg Max Lifting Capacity

TC 1060

#### **T-CRANE 1060 EVO**