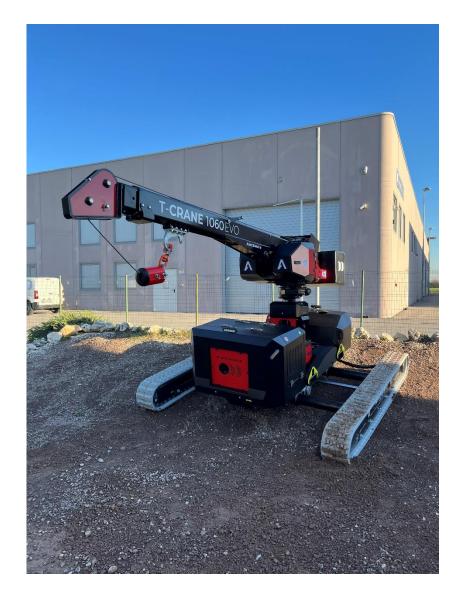

## TC LINE

Tracked Self-Levelling Crane

Levelling Technology

Electric options

1000kg Max Lifting Capacity

TC 1060

#### **T-CRANE 1060 EVO**