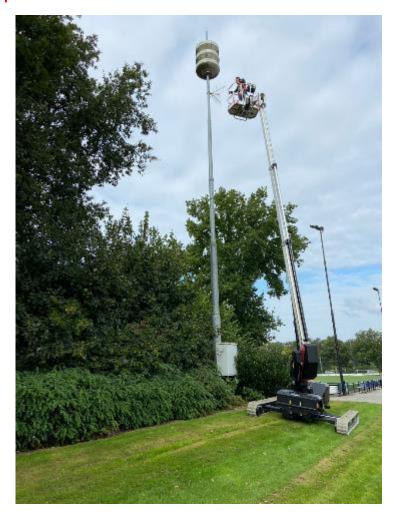

# BT LINE 15 m & 18 m

#### Spiderboom Lift

Levelling Technology

**Automatic Stabilization Technology** 

15 and 18m Working Height

#### Billennium B1890 EVO Quick-Pro