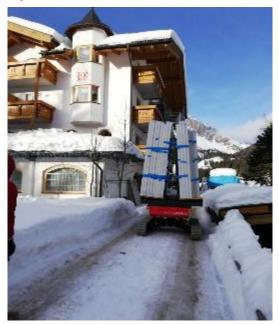

## ML LINE 3T& 6T

**Tracked Transporter** 

Levelling Technology

Electric options

Options to extend applications

ML 3.0 BL ML 6.0 BL ML 3.0 FX

#### ML 2.5 PERFORMANCE - NOW ML 3.0 BL