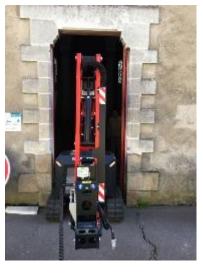

### JT LINE

#### Crawler Telescopic Boom

Levelling Technology 12 m, 15.4 m, 16 m & 18 m Working Height

12 m, 15.4m, 16 m & 18 m

**JIBBI 1250 JIBBI U1570 JIBBI 1670** JIBBI 1890 PRIMO