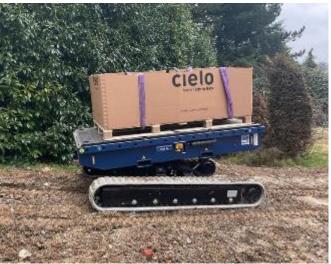

## ML LINE 3T& 6T

**Tracked Transporter** 

Levelling Technology

Electric options

Options to extend applications

ML 3.0 BL ML 6.0 BL ML 3.0 FX

#### ML 3.0 FX