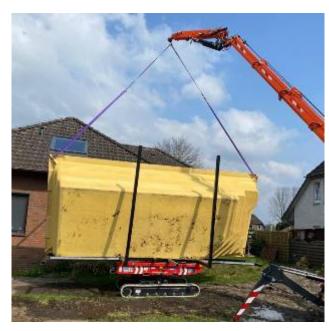

## ML LINE 3T& 6T

**Tracked Transporter** 

Levelling Technology

Electric options

Options to extend applications

ML 3.0 BL ML 6.0 BL ML 3.0 FX

#### ML 6.0