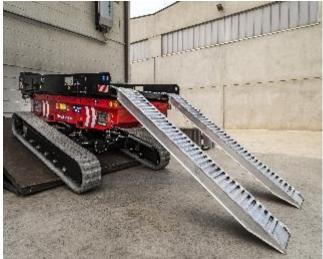

## ML LINE 3T& 6T

**Tracked Transporter** 

Levelling Technology

Electric options

Options to extend applications

ML 3.0 BL ML 6.0 BL ML 3.0 FX