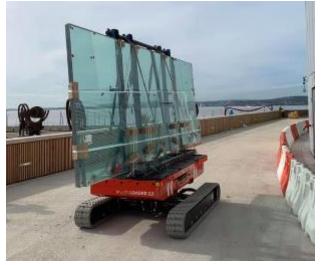

## ML LINE 3T& 6T

**Tracked Transporter** 

Levelling Technology

Electric options

Options to extend applications

ML 3.0 BL ML 6.0 BL ML 3.0 FX

#### ML 6.0