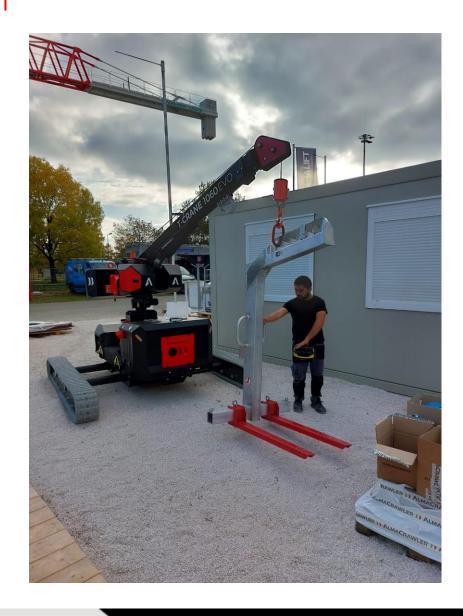

## TC LINE

Tracked Self-Levelling Crane

Levelling Technology

Electric options

1000kg Max Lifting Capacity

TC 1060

#### **T-CRANE 1060 EVO**