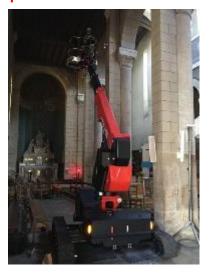

#### **Our Product Lines**

**Crawler Scissor Lift** 

8, 10, 12 and 14m Working Height

Crawler Telescopic Boom

12, 15.4, 16 and 18 m Working Height

**SpiderBoom Range -** 15 and 18m Working Height

**Crawler Compact Carrier** 

#### Spiderboom Lift

Levelling Technology

**Automatic Stabilization Technology** 

15 and 18m Working Height

#### Billennium B1890 EVO Quick-Pro