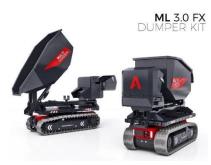

## ML LINE 3T& 6T

**Tracked Transporter** 

Levelling Technology

Electric options

Options to extend applications

ML 3.0 BL ML 6.0 BL ML 3.0 FX

#### ML 3.0 FX