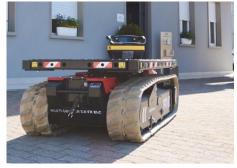

## ML LINE 3T& 6T

**Tracked Transporter** 

Levelling Technology

Electric options

Options to extend applications

ML 3.0 BL ML 6.0 BL ML 3.0 FX

#### ML 6.0