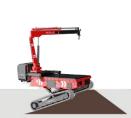

#### **Our Product Lines**

**Crawler Scissor Lift** 

8, 10, 12 and 14m Working Height

Crawler Telescopic Boom

12, 15.4, 16 and 18 m Working Height

**SpiderBoom Range -** 15 and 18m Working Height

**Crawler Compact Carrier** 

#### Crawler Telescopic Boom

Levelling Technology 12 m, 15.4 m, 16 m & 18 m Working Height

12 m, 15.4m, 16 m & 18 m

**JIBBI 1250 JIBBI U1570 JIBBI 1670** JIBBI 1890 PRIMO