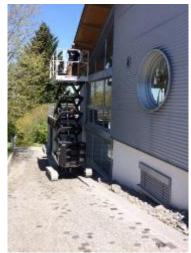

# BLLINE 8m&10m

Crawler Scissor Lift

Bi-Levelling Technology

8 and 10m Working Height

**BIBI 850** 

**BIBI 870** 

**BIBI 1090** 

**BIBI 850** 