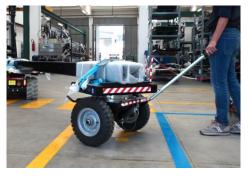

## ML LINE 3T& 6T

**Tracked Transporter** 

Levelling Technology

Electric options

Options to extend applications

ML 3.0 BL ML 6.0 BL ML 3.0 FX

#### ML 3.0 FX