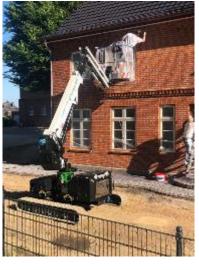

# BT LINE 15 m & 18 m

#### Spiderboom Lift

Levelling Technology

**Automatic Stabilization Technology** 

15 and 18m Working Height

#### Billennium B1890 EVO Quick-Pro