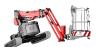

### JT LINE

#### Crawler Telescopic Boom

Levelling Technology 12 m, 15.4 m, 16 m & 18 m Working Height

12 m, 15.4m, 16 m & 18 m

**JIBBI 1250 JIBBI U1570 JIBBI 1670** JIBBI 1890 PRIMO