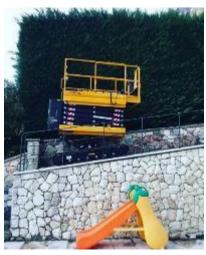

# BLLINE 8m&10m

Crawler Scissor Lift

Bi-Levelling Technology

8 and 10m Working Height

**BIBI 850** 

**BIBI 870** 

**BIBI 1090** 

**BIBI 850** 

**BIBI 870** 