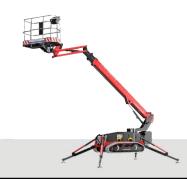

#### **Our Product Lines**

**Crawler Scissor Lift** 

8, 10, 12 and 14m Working Height

Crawler Telescopic Boom

12, 15.4, 16 and 18 m Working Height

**SpiderBoom Range -** 15 and 18m Working Height

**Crawler Compact Carrier** 

#### Spiderboom Lift

Levelling Technology

**Automatic Stabilization Technology** 

15 and 18m Working Height

#### Billennium B1890 EVO Quick-Pro