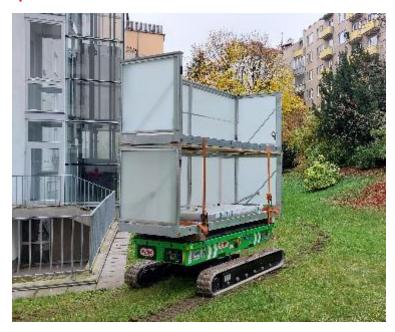

## ML LINE 3T& 6T

**Tracked Transporter** 

Levelling Technology

Electric options

Options to extend applications

ML 3.0 BL ML 6.0 BL ML 3.0 FX

#### ML 2.5 PERFORMANCE - NOW ML 3.0 BL