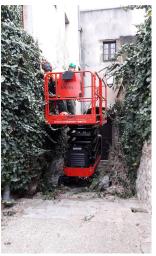

# BLLINE 8m&10m

Crawler Scissor Lift

Bi-Levelling Technology

8 and 10m Working Height

**BIBI 850** 

**BIBI 870** 

**BIBI 1090** 

**BIBI 850** 