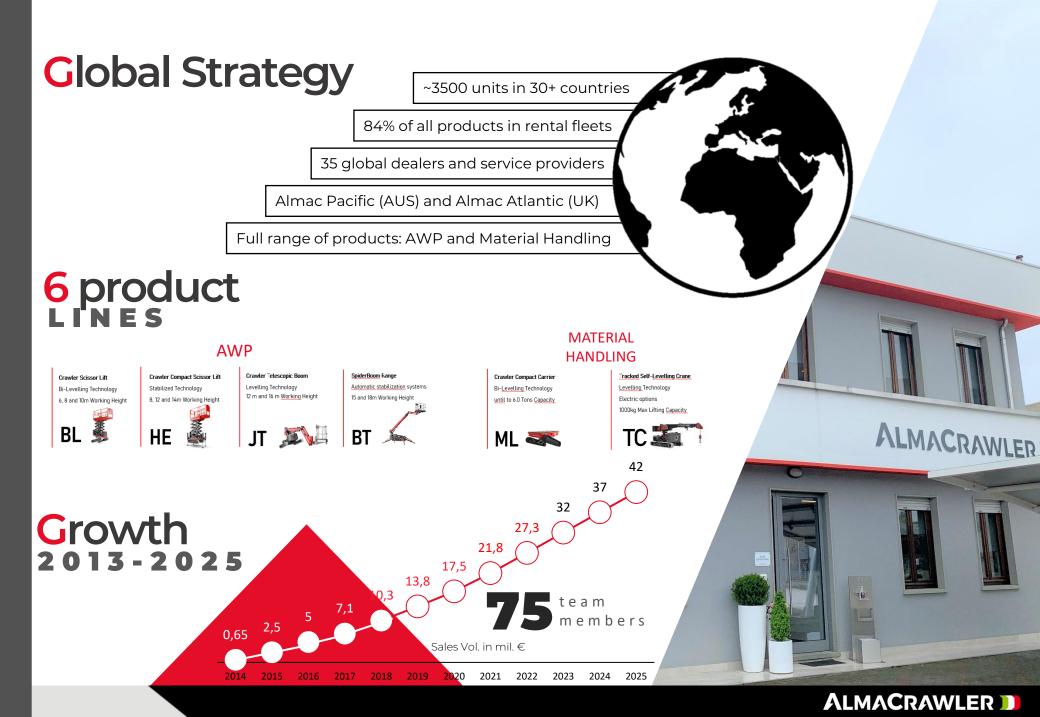

#### Facilities & International Reach

Our HQs are located in Viadana, province of Mantua (Italy), in the northern part of Italy, an area known for its multiple market leaders in the mechanical industry sector. We occupy an area of about 12000 sq metres, and are able to produce more than 650 machines per year, spreading over more than 12 different models.

Almac is represented with its products in more than 30 countries around the world, with a network of sales and service made up of over 35 national importers and service providers.

#### **Our Product Lines**

**Crawler Scissor Lift** 

8, 10, 12 and 14m Working Height

Crawler Telescopic Boom

12, 15.4, 16 and 18 m Working Height

**SpiderBoom Range -** 15 and 18m Working Height

**Crawler Compact Carrier** 