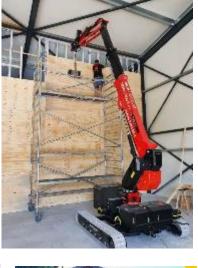

## TC LINE

Tracked Self-Levelling Crane

Levelling Technology

Electric options

1000kg Max Lifting Capacity

TC 1060

#### **T-CRANE 1060 EVO**