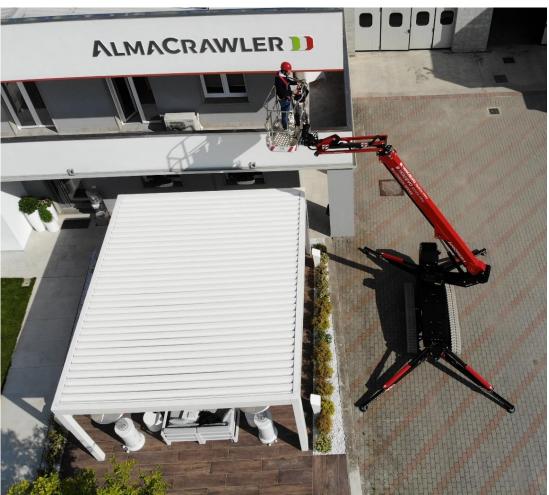

#### JIBBI 1890 PRIMO

#### Crawler Telescopic Boom

Levelling Technology 12 m, 15.4 m, 16 m & 18 m Working Height

12 m, 15.4m, 16 m & 18 m

**JIBBI 1250 JIBBI U1570 JIBBI 1670** JIBBI 1890 PRIMO