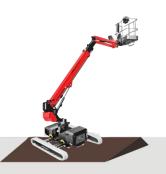

#### **Our Product Lines**

**Crawler Scissor Lift** 

8, 10, 12 and 14m Working Height

Crawler Telescopic Boom

12, 15.4, 16 and 18 m Working Height

**SpiderBoom Range -** 15 and 18m Working Height

**Crawler Compact Carrier** 

#### Crawler Telescopic Boom

Levelling Technology 12 m, 15.4 m, 16 m & 18 m Working Height

12 m, 15.4m, 16 m & 18 m

**JIBBI 1250 JIBBI U1570 JIBBI 1670** JIBBI 1890 PRIMO

#### JIBBI 1890 PRIMO