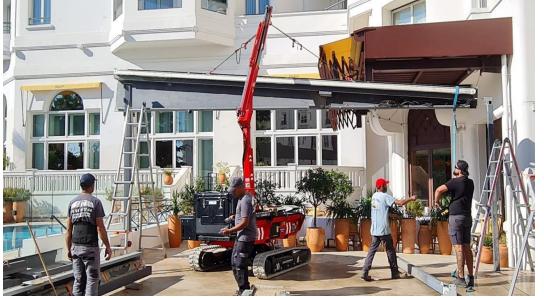

## TC LINE

Tracked Self-Levelling Crane

Levelling Technology

Electric options

1000kg Max Lifting Capacity

TC 1060

#### **T-CRANE 1060 EVO**